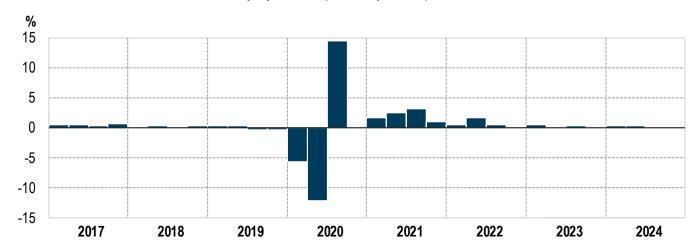

#### CHART 2. GROSS DOMESTIC PRODUCT, QUARTER ON PREVIOUS QUARTER PERCENT CHANGES

Q1 2017 – Q2 2024, chain-linked and seasonally adjusted data (reference year 2020)

**CHART 3. GROSS DOMESTIC PRODUCT, , QUARTER ON SAME QUARTER A YEAR AGO PERCENT CHANGES** Q1 2017 – Q2 2024, chain-linked and seasonally adjusted data (reference year 2020)