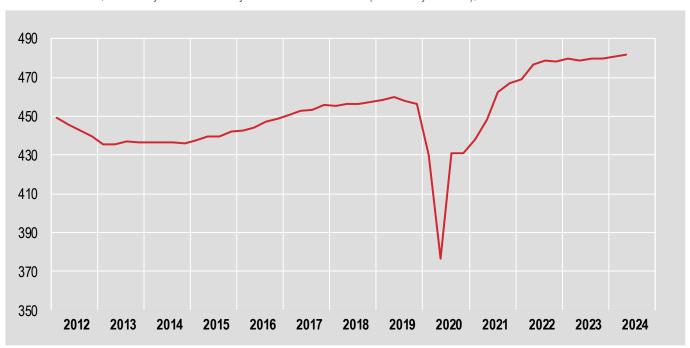

#### **CHART 1. GROSS DOMESTIC PRODUCT**

Q1 2012 - Q2 2024, seasonally and calendar adjusted chain-linked values (reference year 2020), billions of euros