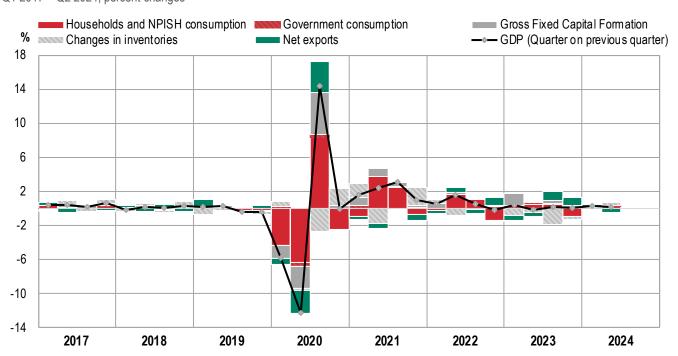

# **CHART 4.** QUARTER ON PREVIOUS QUARTER PERCENT CHANGES OF GDP AND CONTRIBUTES OF EXPENDITURE COMPONENTS

Q1 2017 - Q2 2024, percent changes