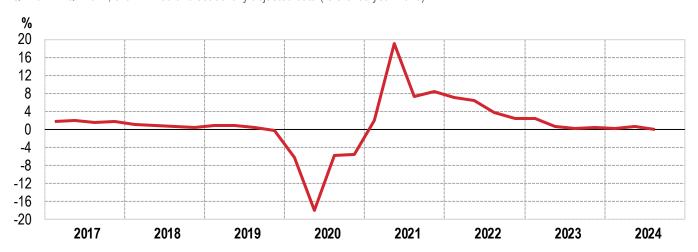

#### CHART 2. GROSS DOMESTIC PRODUCT, QUARTER ON PREVIOUS QUARTER PERCENT CHANGES

Q1 2017 – Q2 2024, chain-linked and seasonally adjusted data (reference year 2020)

**CHART 3. GROSS DOMESTIC PRODUCT, , QUARTER ON SAME QUARTER A YEAR AGO PERCENT CHANGES** Q1 2017 – Q2 2024, chain-linked and seasonally adjusted data (reference year 2020)