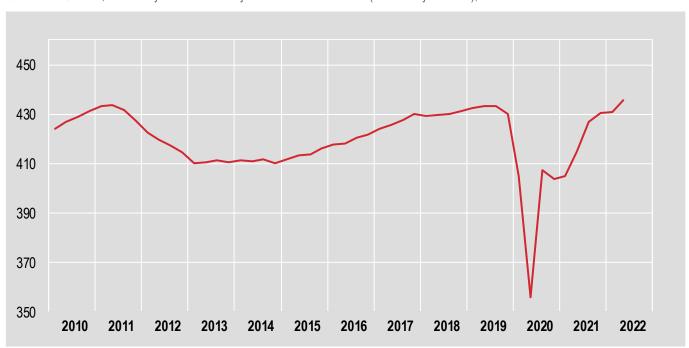

#### **CHART 1. GROSS DOMESTIC PRODUCT**

Q1 2010 - Q2 2022, seasonally and calendar adjusted chain-linked values (reference year 2015), billions of euros

### **QUARTERLY NATIONAL ACCOUNTS**

II quarter 2022

In the second quarter of 2022 the seasonally and calendar adjusted, chained volume measure of Gross Domestic Product (GDP) increased by +1.1 per cent to the previous quarter and by 5% in comparison with the second quarter of 2021.