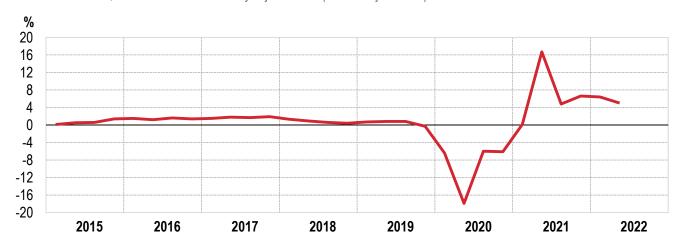

#### CHART 2. GROSS DOMESTIC PRODUCT, QUARTER ON PREVIOUS QUARTER PERCENT CHANGES

Q1 2015 – Q2 2022, chain-linked and seasonally adjusted data (reference year 2015)

CHART 3. GROSS DOMESTIC PRODUCT, , QUARTER ON SAME QUARTER A YEAR AGO PERCENT CHANGES Q1 2015 – Q2 2022, chain-linked and seasonally adjusted data (reference year 2015)

With respect to the second quarter of 2021, final consumption expenditure increased by +3.7 per cent, gross fixed capital formation by +10.8 per cent, imports by +16.9 per cent, and exports by +11.4 per cent.