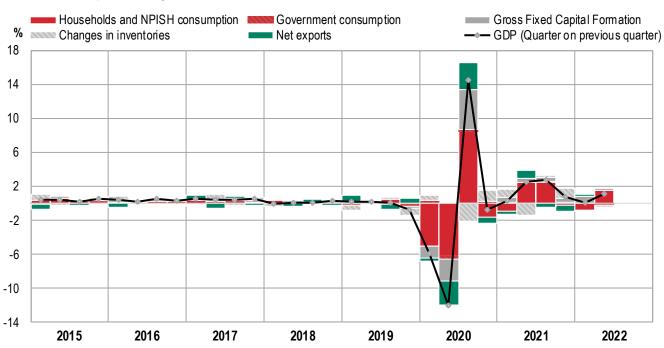

# CHART 4. QUARTER ON PREVIOUS QUARTER PERCENT CHANGES OF GDP AND CONTRIBUTES OF EXPENDITURE COMPONENTS

Q1 2015 – Q2 2022, percent changes

Compared to previous quarter, final consumption expenditure formation increased by 1.6 per cent, gross fixed capital formation by 1.1 per cent, imports increased by 2 per cent and exports by 1.6 per cent.

With respect to the second quarter of 2021, final consumption expenditure increased by +3.7 per cent, gross fixed capital formation by +10.8 per cent, imports by +16.9 per cent, and exports by +11.4 per cent.