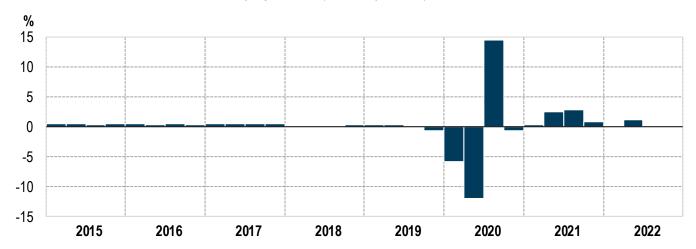

#### CHART 2. GROSS DOMESTIC PRODUCT, QUARTER ON PREVIOUS QUARTER PERCENT CHANGES

Q1 2015 – Q2 2022, chain-linked and seasonally adjusted data (reference year 2015)

CHART 3. GROSS DOMESTIC PRODUCT, , QUARTER ON SAME QUARTER A YEAR AGO PERCENT CHANGES Q1 2015 – Q2 2022, chain-linked and seasonally adjusted data (reference year 2015)

Compared to previous quarter, final consumption expenditure formation increased by 1.6 per cent, gross fixed capital formation by 1.1 per cent, imports increased by 2 per cent and exports by 1.6 per cent.