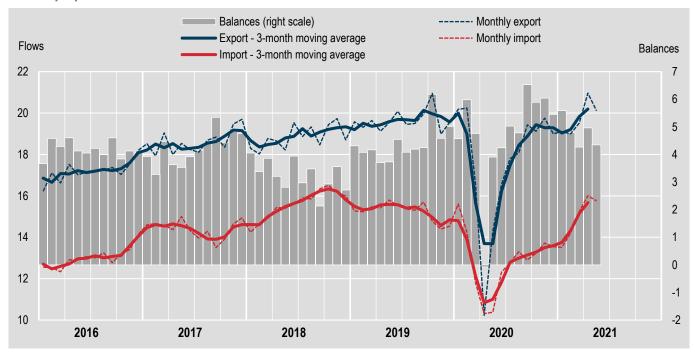

#### CHART 1. TRADE FLOWS WITH NON-EU27 COUNTRIES AND TRADE BALANCES

January 2016 - May 2021, monthly import and export, 3 months moving average (left scale) and trade balances in billions of euros (right scale), seasonally adjusted data

### FOREIGN TRADE WITH NON-EU COUNTRIES

- Data on Italy's foreign trade with non-EU27¹ countries in May 2021 are preliminary. The results of the survey on total foreign trade in May 2021 will be disseminated on coming 16 July 2021.
- In May 2021 exports to non-EU27 countries increased by 43.9% and imports rose by 55.0% compared with the same month of the previous year.
- In May 2021, in seasonally adjusted terms, exports decreased by 4.1% and imports by 1.5% compared with April 2021. Over the last three months, seasonally adjusted data, compared with the previous three months, showed a 6.1% increase in outgoing flows and a 13.9% rise in incoming flows.
- In May 2021 the trade balance with non-EU27 countries registered a surplus of 4,767 million euro compared to the surplus of 4.114 million euro in May 2020; excluding energy, the surplus was equal to 7,681 million euro, up compared with a 5,201 million euro surplus in May 2020.

May 2021, months on same months a year ago and months on previous months percentage changes, trade balance in millions of euros

|               | SEASO             | NON-SEASONALLY ADJUSTED   |                              |                   |           |                                  |                               |
|---------------|-------------------|---------------------------|------------------------------|-------------------|-----------|----------------------------------|-------------------------------|
|               | Millions of euros | Months on previous months |                              | Millions of euros |           | Months on same months a year ago |                               |
|               | May 2021          | May 21<br>Apr. 21         | MarMay 21<br>Dec. 20-Feb. 21 | May 2021          | JanMay 21 | <u>May 21</u><br>May 20          | <u>JanMay 21</u><br>JanMay 20 |
| Exports       | +20,106           | -4.1                      | +6.1                         | +20,752           | +96,113   | +43.9                            | +22.3                         |
| Imports       | +15,760           | -1.5                      | +13.9                        | +15,986           | +75,759   | +55.0                            | +19.3                         |
| Trade balance | +4,346            |                           |                              | +4,767            | +20,355   |                                  |                               |