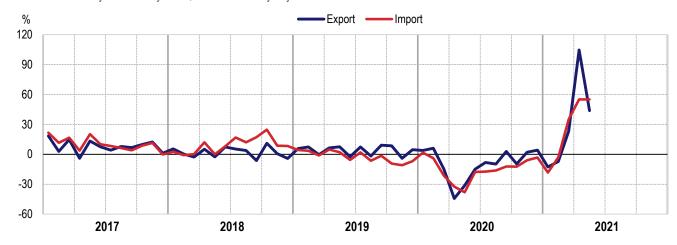

### CHART 2. TRADE FLOWS WITH NON-EU27 COUNTRIES, MONTH ON SAME MONTH A YEAR AGO PERCENTAGE CHANGES January 2017 - May 2021, non- seasonally adjusted data

TABLE 1. EXPORTS, IMPORTS AND TRADE BALANCE WITH NON-EU27 COUNTRIES

### FOREIGN TRADE WITH NON-EU COUNTRIES

- Data on Italy's foreign trade with non-EU27¹ countries in May 2021 are preliminary. The results of the survey on total foreign trade in May 2021 will be disseminated on coming 16 July 2021.
- In May 2021 exports to non-EU27 countries increased by 43.9% and imports rose by 55.0% compared with the same month of the previous year.
- In May 2021, in seasonally adjusted terms, exports decreased by 4.1% and imports by 1.5% compared with April 2021. Over the last three months, seasonally adjusted data, compared with the previous three months, showed a 6.1% increase in outgoing flows and a 13.9% rise in incoming flows.
- In May 2021 the trade balance with non-EU27 countries registered a surplus of 4,767 million euro compared to the surplus of 4.114 million euro in May 2020; excluding energy, the surplus was equal to 7,681 million euro, up compared with a 5,201 million euro surplus in May 2020.

May 2021, months on same months a year ago and months on previous months percentage changes, trade balance in millions of euros

|               | SEASO             | NON-SEASONALLY ADJUSTED   |                              |                   |           |                                  |                               |
|---------------|-------------------|---------------------------|------------------------------|-------------------|-----------|----------------------------------|-------------------------------|
|               | Millions of euros | Months on previous months |                              | Millions of euros |           | Months on same months a year ago |                               |
|               | May 2021          | May 21<br>Apr. 21         | MarMay 21<br>Dec. 20-Feb. 21 | May 2021          | JanMay 21 | <u>May 21</u><br>May 20          | <u>JanMay 21</u><br>JanMay 20 |
| Exports       | +20,106           | -4.1                      | +6.1                         | +20,752           | +96,113   | +43.9                            | +22.3                         |
| Imports       | +15,760           | -1.5                      | +13.9                        | +15,986           | +75,759   | +55.0                            | +19.3                         |
| Trade balance | +4,346            |                           |                              | +4,767            | +20,355   |                                  |                               |