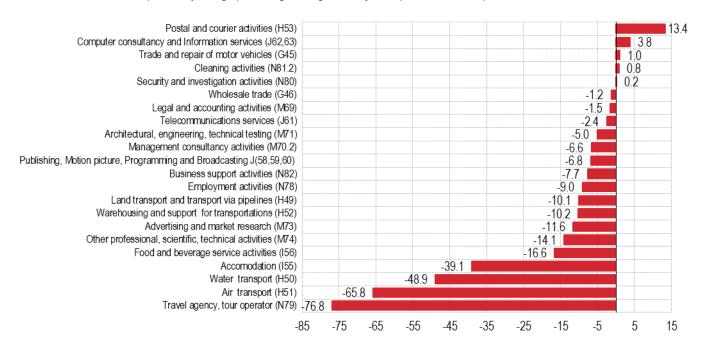

### CHART 4. TURNOVER IN SERVICES, YEAR-ON-YEAR GROWTH RATE BY ECONOMIC ACTIVITIES

Q3 2020, Quarter on same quarter a year ago percentage changes, unadjusted (index, 2015=100)

CHART 5. TURNOVER IN WHOLESALE TRADE, TRADE AND REPAIR OF MOTOR VEHICLES AND MOTORCYCLES Q1 2006 – Q3 2020, seasonally adjusted (index, 2015=100)