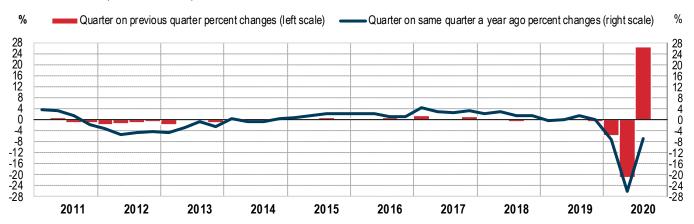

### CHART 2. TURNOVER IN SERVICES, QUARTER ON PREVIOUS QUARTER AND ON SAME QUARTER A YEAR AGO PERCENTAGE CHANGES

Q1 2011 - Q3 2020 (index, 2015=100)

### TURNOVER IN SERVICES

- The Turnover in services index measures the quarterly evolution of sales by service sector enterprises at current prices. Since the first quarter 2018 indices are calculated with reference to the base year 2015 using the Ateco 2007 classification (Italian edition of NACE Rev.2).
- In the third quarter of 2020 the seasonally adjusted Services turnover index increased by 26.7% compared to the previous quarter. In particular the index increased in Accommodation and food service activities (+161.9%), Professional, scientific and technical activities (+27.4%), Wholesale trade, trade and repair of motor vehicles and motorcycles (+26.0%), Transportation and storage (+20.9%), Administrative and support service activities (+16.7%) and Information and communication (+9.4%).
- In the third quarter of 2020 the Services turnover index decreased by 6.9% compared to the same quarter of the previous year. In particular, the index decreased by 25.2% for Accommodation and food service activities, by 22.2 for Administrative and support service activities, by 17.2% for Transportation and storage, by 6.3% for Professional, scientific and technical activities, by 0.8% for Wholesale trade, trade and repair of motor vehicles and motorcycles and by 0.2% for Information and communication activities.