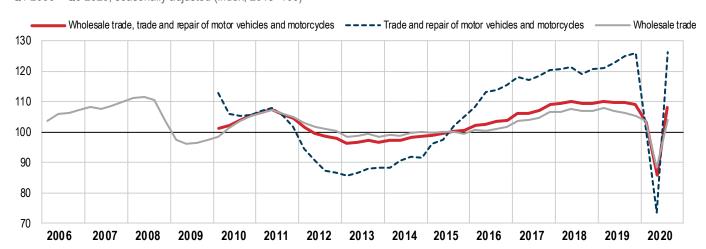

### CHART 4. TURNOVER IN SERVICES, YEAR-ON-YEAR GROWTH RATE BY ECONOMIC ACTIVITIES

Q3 2020, Quarter on same quarter a year ago percentage changes, unadjusted (index, 2015=100)

CHART 5. TURNOVER IN WHOLESALE TRADE, TRADE AND REPAIR OF MOTOR VEHICLES AND MOTORCYCLES Q1 2006 – Q3 2020, seasonally adjusted (index, 2015=100)