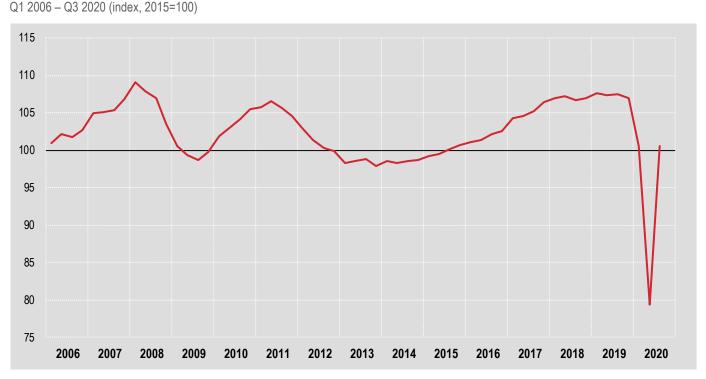

27.4%), Wholesale trade, trade and repair of motor vehicles and motorcycles (+26.0%), Transportation and storage (+20.9%), Administrative and support service activities (+16.7%) and Information and communication (+9.4%).
- In the third quarter of 2020 the Services turnover index decreased by 6.9% compared to the same quarter of the previous year. In particular, the index decreased by 25.2% for Accommodation and food service activities, by 22.2 for Administrative and support service activities, by 17.2% for Transportation and storage, by 6.3% for Professional, scientific and technical activities, by 0.8% for Wholesale trade, trade and repair of motor vehicles and motorcycles and by 0.2% for Information and communication activities.

CHART 1. TURNOVER IN SERVICES, SEASONALLY ADJUSTED INDEX







### CHART 2. TURNOVER IN SERVICES, QUARTER ON PREVIOUS QUARTER AND ON SAME QUARTER A YEAR AGO PERCENTAGE CHANGES

Q1 2011 - Q3 2020 (index, 2015=100)



### **CHART 3. TURNOVER IN SERVICES BY ECONOMIC ACTIVITY**

Q1 2006 - Q3 2020, seasonally adjusted (index, 2015=100)



(a) Includes Wholesale trade, trade and repair of motor vehicles and motorcycles. Retail trade (NACE sector G.47) is not included.





### CHART 4. TURNOVER IN SERVICES, YEAR-ON-YEAR GROWTH RATE BY ECONOMIC ACTIVITIES

Q3 2020, Quarter on same quarter a year ago percentage changes, unadjusted (index, 2015=100)



CHART 5. TURNOVER IN WHOLESALE TRADE, TRADE AND REPAIR OF MOTOR VEHICLES AND MOTORCYCLES Q1 2006 – Q3 2020, seasonally adjusted (index, 2015=100)







### **CHART 6.** TURNOVER IN TRANSPORT, STORAGE, POS