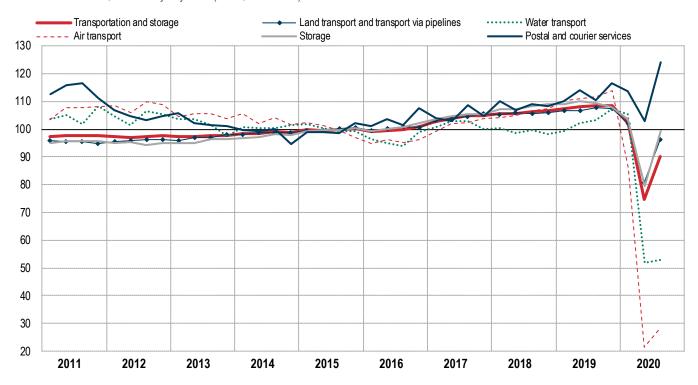

### **CHART 6.** TURNOVER IN TRANSPORT, STORAGE, POSTAL AND COURIER SERVICES

Q1 2011 - Q3 2020, seasonally adjusted (index, 2015=100)

TABLE 1. TURNOVER IN SERVICES BY ECONOMIC ACTIVITY, QUARTER ON PREVIOUS QUARTER AND ON SAME **QUARTER A YEAR AGO PERCENTAGE CHANGES** Q3 2020 (a)