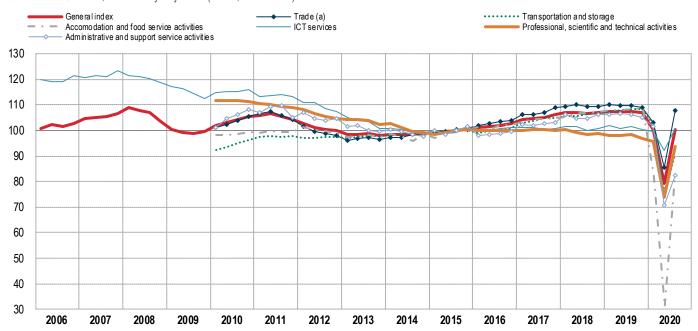

### **CHART 3. TURNOVER IN SERVICES BY ECONOMIC ACTIVITY**

Q1 2006 - Q3 2020, seasonally adjusted (index, 2015=100)

(a) Includes Wholesale trade, trade and repair of motor vehicles and motorcycles. Retail trade (NACE sector G.47) is not included.