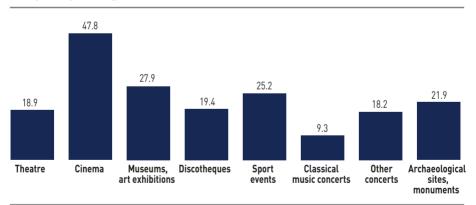

39.7           51.6         53.1         51.6         51.9           79.9         79.9         80.2         80.3           57.8         58.8         56.2         57.1           36.8         38.7         37.1         36.8           28.4         28.9         27.9         28.7 | 38.2         40.1         38.5         39.7         36.4           51.6         53.1         51.6         51.9         49.3           79.9         79.9         80.2         80.3         77.1           57.8         58.8         56.2         57.1         53.0           36.8         38.7         37.1         36.8         33.3           28.4         28.9         27.9         28.7         27.0 |

\* in the last 12 months preceding the interview

# ENTERTAINMENT EVENT ATTENDANCE

2014, per 100 persons aged 6 and over



### AVERAGE EXPENDITURE ON ENTERTAINMENT EVENTS

2005-2013, euro

|                            | 2005  | 2007  | 2009  | 2011  | 2013  |
|----------------------------|-------|-------|-------|-------|-------|
| EXPENDITURE PER INHABITANT |       |       |       |       |       |
| Theatre and music shows    | 8.85  | 10.40 | 10.61 | 10.46 | 10.62 |
| Cinema                     | 10.25 | 11.32 | 11.06 | 11.50 | 10.78 |
| Sport events               | 5.32  | 6.01  | 6.02  | 5.87  | 5.82  |
| Total                      | 24.43 | 27.73 | 27.69 | 27.83 | 27.22 |
| EXPENDITURE PER TICKET     |       |       |       |       |       |
| Theatre and music shows    | 16.75 | 17.13 | 18.60 | 18.64 | 19.15 |
| Cinema                     | 5.73  | 5.75  | 6.08  | 6.22  | 6.08  |
|