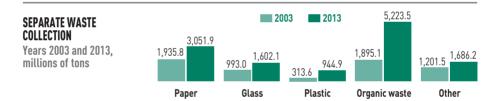

Separate waste collection: consists in municipal waste (including wet organic waste) being segregated by waste type for reuse, recycling and reclamation of materials. It regards paper, glass, plastic, organic waste, metals, bulky recyclable waste, textile and others. Wet organic waste is collected separately by means of either reusable collection containers or certified biodegradable sacks