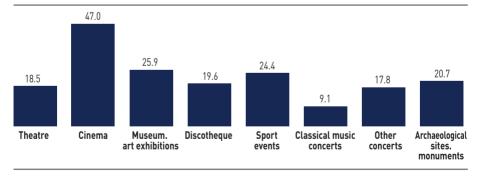

| 30,889    | 35,900    | 34,252    | 34,021    | 33,105    |
| CINEMA                         |           |           |           |           |           |
| Days of release*               | 1,193,772 | 1,266,082 | 1,785,945 | 2,975,624 | 3,014,642 |
| Tickets sold (thousand)        | 104,684   | 116,430   | 109,229   | 112,120   | 105,740   |
| INSTITUTES OF ART AND ANTIQUES |           |           |           |           |           |
| Institutes                     | 403       | 400       | 423       | 424       | 431       |
| Visitors (thousand)            | 33,048    | 34,443    | 32,380    | 40,134    | 38,181    |

<sup>\*</sup> since 2008, film releases have been surveyed by single screenings

### **ENTERTAINMENT EVENT ATTENDANCE**

2013, per 100 persons aged 6 and over



#### **AVERAGE ANNUAL EXPENDITURE ON ENTERTAINMENT EVENTS**

2005-2013, euro

|                            | 2005  | 2007  | 2009  | 2011  | 2013  |
|----------------------------|-------|-------|-------|-------|-------|
| EXPENDITURE PER INHABITANT |       |       |       |       |       |
| Theatre and music shows    | 8.85  | 10.40 | 10.61 | 10.46 | 10.62 |
| Cinema                     | 10.25 | 11.32 | 11.06 | 11.50 | 10.78 |
| Sport events               | 5.32  | 6.01  | 6.02  | 5.87  | 5.82  |
| Total                      | 24.43 | 27.73 | 27.69 | 27.83 | 27.22 |
| EXPENDITURE PER TICKET     |       |       |       |       |       |
| Theatre and music shows    | 16.75 | 17.13 | 18.60 | 18.64 | 19.15 |
| Cinema                     | 5.73  | 5.75  | 6.08  | 6.22  | 6.08  |