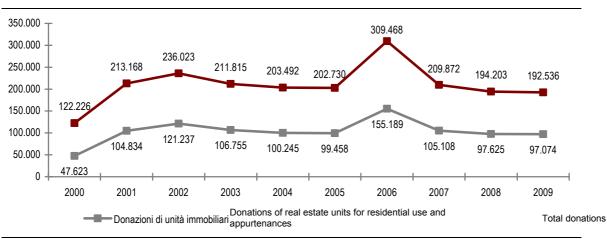

#### The more marked increase in donations in 2001 and in 2006

The decade from 2000 to 2009 was marked by a fluctuating trend in the number of acts of donation, reflecting changes in legislation concerning taxation of donations and successions. The largest variations occurred in 2001 and 2006 (Figure 2). Law no. 383 of 18th October 2001, in fact, abolished taxes on successions and donations.

This favourable tax treatment led to a contraction in the number of donations during the period prior to its coming into effect (between 1999 and 2000 a decrease of 13.0% was recorded) and a sharp increase in the period immediately following it (with 2001 seeing a positive change of 74.4% compared with 2000).

FIGURE 2. DONATIONS (a). 2000-2009

(a) Agreements contained in notarial acts of alienation free of charge.

Law no. 296 of 27th December 2006 reintroduced the tax with effect from the first of January 2007 for donations. In 2006 (the period prior to the legislation taking effect) this produced an increase of 52.7% in the number of donations compared with 2005, followed by a decrease in 32.2% in the following year.