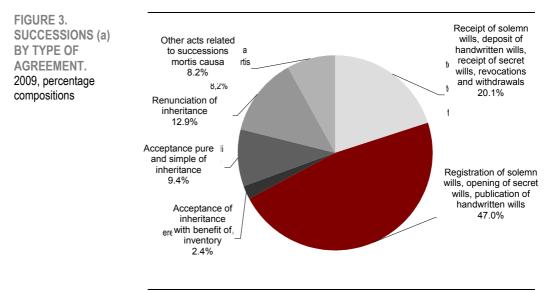

#### Over two thirds of successions regard wills

In 2009, 126,834 agreements were drawn up in relation to matters concerning successions, constituting 2.8 per cent of total agreements contained in notarial deeds (Summary Table 1). 67.1% of successions regarded wills (in 20.1% of cases they regarded the receipt1 of wills and in 47.0% their publication after the death of the testator2); 12.9% regarded acts of renunciation of the inheritance, 9.4% acceptance pure and simple of inheritance and 2.4% acceptance of the inheritance with benefit of inventory (Figure 3).