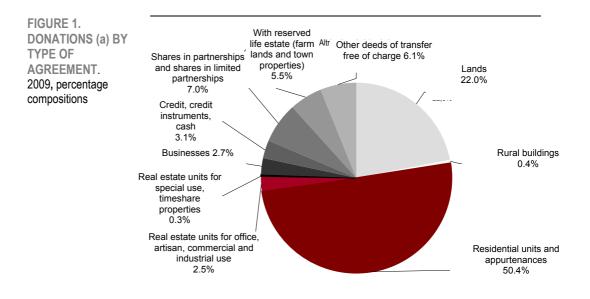

#### Half of donations regard real estate units for residential use

In 2009, 192,536 agreements regarding donations were made, constituting 4.3% of the total number of agreements (4,506,671) contained in notarial deeds (Summary Table 1). Donations of real estate units for residential use and appurtenances totalled 97,074 (50.4% of the total) while those concerning lands numbered 42,384 (22.0%) (Figure 1). 7.0% of donations regarded the transfer shares in partnerships and shares in limited partnerships, 5.5% regarded reserved life estate (farm lands and town properties) and 2.7% regarded the transfer of businesses.