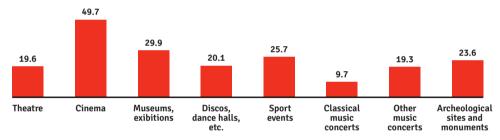

## PARTICIPANTS TO EVENTS AND ENTERTAINMENTS\*

Year 2015, per 100 persons aged 6 and over

<sup>\*</sup> at least once during the year