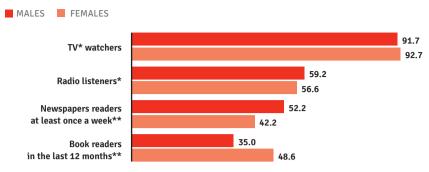

## READERS AND LISTENERS BY SEX

Year 2015, percentage values

<sup>\*</sup> per 100 persons aged 3 and over