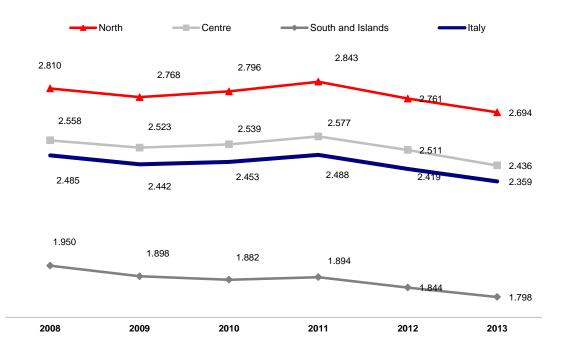

FIGURE 1 - AVERAGE MONTHLY HOUSEHOLD EXPENDITURE BY GEOGRAPHICAL AREA. Years 2008-2013 (Euros)

TABLE 1 - MEDIAN AND AVERAGE MONTHLY HOUSEHOLD CONSUMPTION EXPENDITURE BY GEOGRAPHICAL AREA. Years 2011-2013, Euros (bold) and percentage composition by expenditure category on the total average expenditure